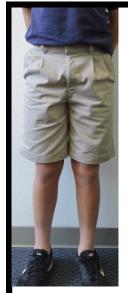

#### **Boys Casual Uniform**

- Casual shirt- tucked in Elementary - green or white
  - MS blue & white
- Belt-plain black, brown, or navy
- Shorts- knee length, or no shorter than 3" above knee
- Socks- plain white, black or navy
- Sneakers- black or white w/ black or white laces