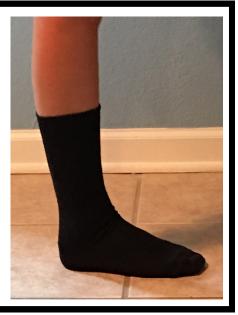

### Socks:

 Wear plain, solid black, navy blue, or white, ankle or crew socks, with no logo.