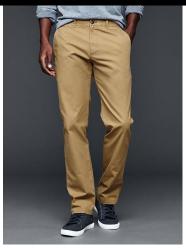

#### **Boys Dress** Uniform

- Dress shirttucked in
- Belt- plain black, brown, or navy
- Dress pants
- Socks- plain white, black or navy
- Sneakersblack or white w/ black or white laces