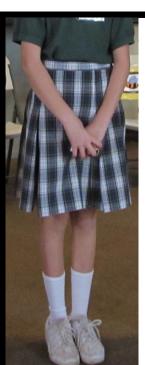

#### Girls Casual Uniform

Casual shirt- tucked in

- Elementary green or white MS - blue or white
- Skirts- knee length
- Skorts or shorts (K-4th) no shorter than 3" above knee
- Socks- plain white, black or navy
- Sneakers- black or white w/ blackor white laces