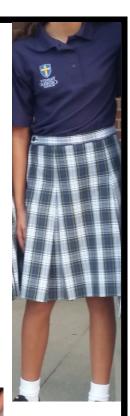

#### **Girls Dress** Uniform

- 1st 4th: Peter Pan dress shirt w/ Flat Front jumper
- 5th 8th: Dress shirt w/skirt (knee length)
- Socks- plain white, black or navy
- Sneakers- black or white w/ black or white laces