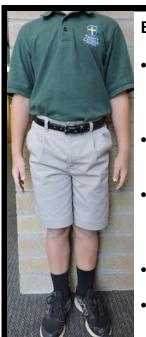

#### **Boys Casual Uniform**

- Casual shirt- tucked in Elementary - green or white
  - MS blue & white
- Belt-plain black, brown, or navy
- Shorts- knee length, or no shorter than 3" above knee
- Socks- plain white, black or navy
- Sneakers- black or white w/ black or white laces