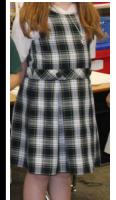

#### **Girls Dress** Uniform

- 1st 4th: Peter Pan dress shirt w/ Flat Front jumper
- 5th 8th: Dress shirt w/skirt (knee length)
- Socks- plain white, black or navy
- Sneakers- black or white w/ black or white laces