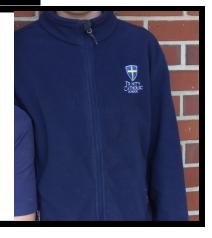

### Winter Wear

- Long-sleeved undershirts must be the same color as the uniform shirt.
- Only Trinity Catholic School outerwear is permitted in class.